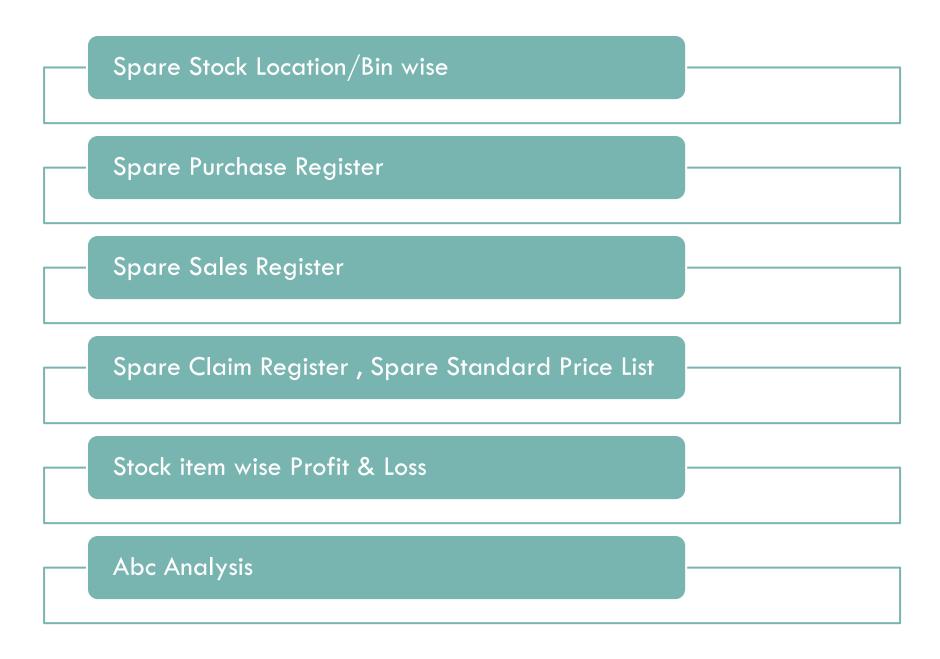

#### Spare Reports Available

Over 127 cities in 27 states of India Overseas : Nigeria, Doha, Tanzania, Uganda , Nepal