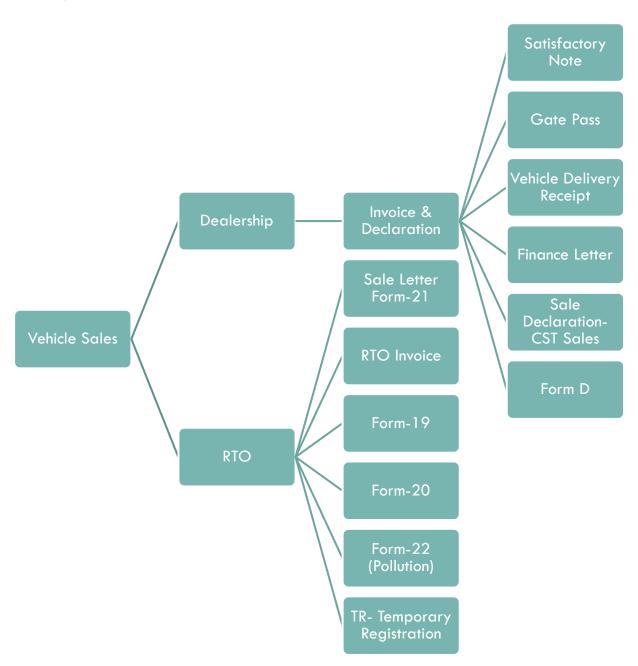

#### **RTO**

- Auto Accounting of RTO Charges
- Print Form-19, Form-20, Form-21 (Sale Letter), Form-22 (Pollution)
- Customer wise RTO Charges Payable

#### **Sub Dealer** Management

Vehicle Transfer to Sub dealer

Accounting of Transfer Amount to Sub dealer Account Vehicle Sales to Customer on Behalf of Sub dealer

Invoice & Sale Letter Issue to Customer