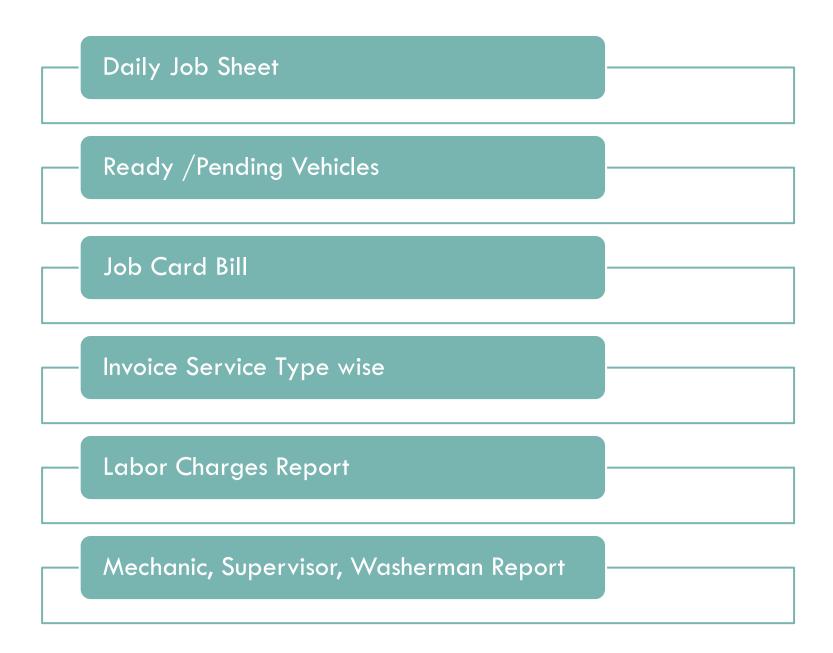

ort

### **Printable Stationery**



#### Stock Reports Available



#### Sales Reports Available



#### MIS Reports Available



### **Excel/CSV Integration**



Service & Spares Management

## Process in Service Management



### Features in Service Management



## Features in Spare Management



#### **Supportive Feature of Service & Spares**



## Warranty

- Spare issue on Warranty
- Warranty Spares report
- Warranty Claim using Auto Journal
- Free Service Coupon Claim
- Warranty Labor Report
- Service Battery Report



## Customer Management

- Service Follow Up SMS, Calls
- Service Reminder Outside Customer
- Post Service Follow Up Complaint/Satisfied
- Timing Sheet
- Vehicle History

### **Printable Stationery**



### **Excel/CSV Integration**



#### Service Reports Available



#### Spare Reports Available





Over 127 cities in 27 states of India Overseas : Nigeria, Doha, Tanzania, Uganda , Nepal