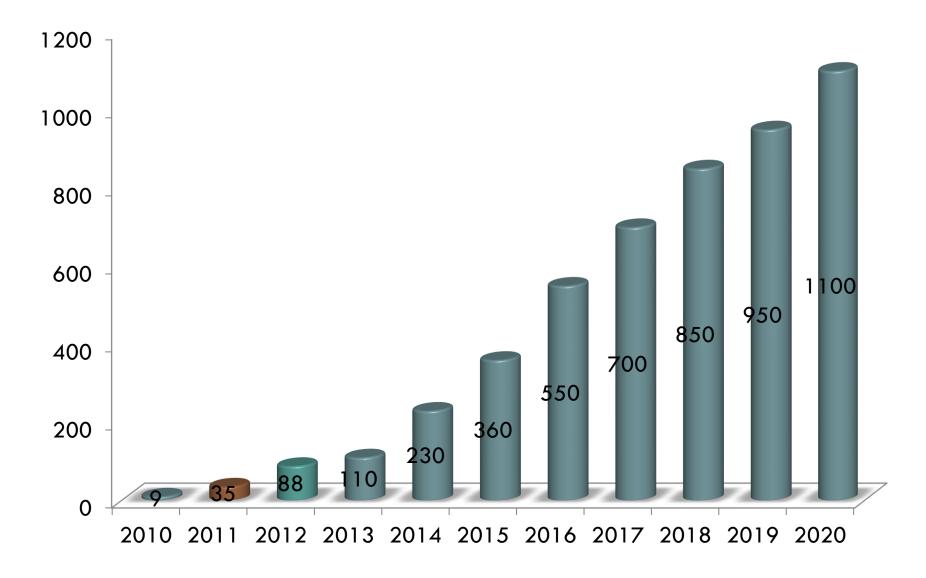

#### Spare Reports Available

Over 127 cities in 27 states of India Overseas : Nigeria, Doha, Tanzania, Uganda , Nepal